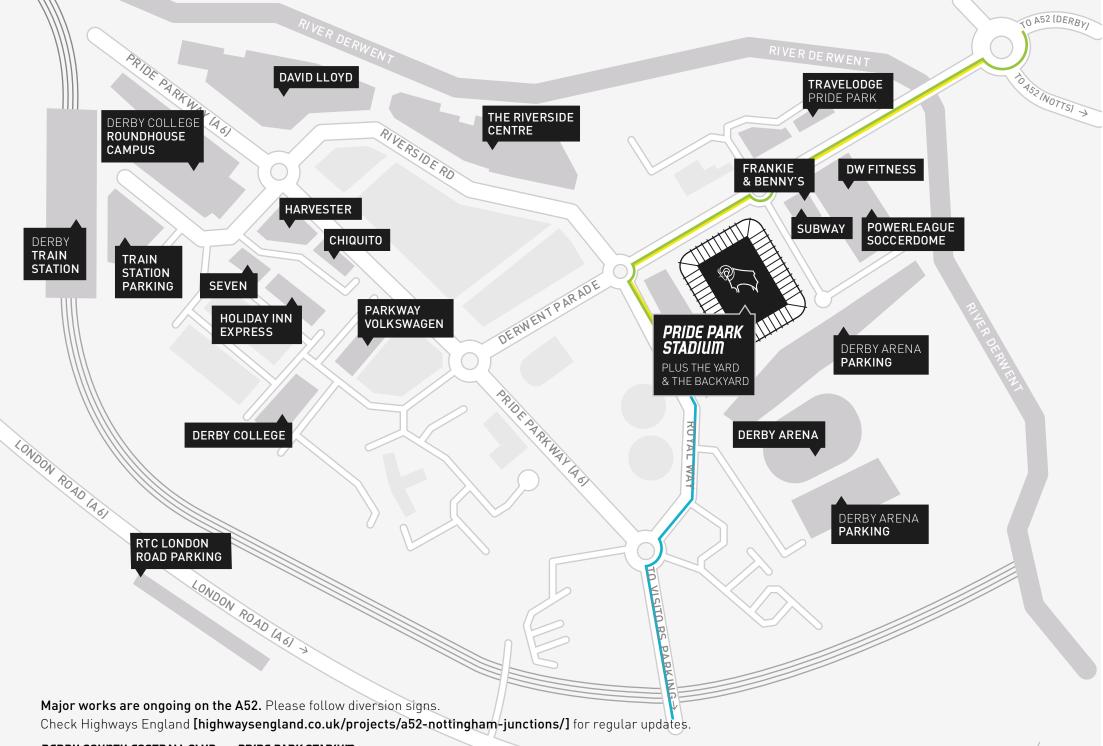

# PLAN YOUR TRAVEL

With as many as 33,000 people trying to get to Pride Park Stadium on a matchday we are very conscious of the clubs impact on the environment, as well as the disruption caused by a matchday on Pride Park for some of our neighbours.

#### Directions from the South (M1)

Exit the M1 at Junction 25 and follow the A52 West towards Derby.

Remain on the A52 for  $5\frac{1}{2}$  miles until you reach the junction for Pride Park.

Follow the exit slip road to the Wyvern Way roundabout and once there go straight on (2nd exit) to join Derwent Parade.

Go straight on (second exit) at the first roundabout you reach, which is next to the stadium, and turn left (first exit) at the second roundabout you reach – onto Royal Way.

The Toyota West Car Park is the first turning on your left.

Follow the green line on the Map (page 4)

#### Directions from the North (M1)

Exit the M1 at Junction 28 and follow the A38 South towards Derby.

Remain on the A38 until the roundabout with the A61 (Signposted Derby A61), where the brown football signs will direct you along the A61 towards Pride Park Stadium.

Remain on the A61 until the Pentagon Island roundabout where the signposts will direct you onto the A52 towards Nottingham and Spondon.

Take the first exit from the A52 (signposted for the Wyvern Centre) and follow the slip road until you reach a roundabout. At the roundabout take the second exit (right turn) along Wyvern Way.

Follow Wyvern Way until you reach the next roundabout and take a left onto Derwent Parade.

Go straight on (second exit) at the first roundabout you reach, which is next to the stadium, and turn left (first exit) at the second roundabout you reach – onto Royal Way.

The West Car Park is the first turning on your left.

Follow the yellow line on the Map (page 4)

#### Directions from the West (A50)

Travel along the A50 dual carriageway until you reach Junction 2 (signposted A6, Derby), where you should exit from the A50 and head north along the A6.

At the first roundabout you come to, turn left (second exit), following signs for Away Supporters and the Moorways Centre.

Follow the road until you reach the Raynesway roundabout and turn right (second exit) along the A6 (London Road), signposted for the City Centre.

Remain on the A6 (London Road) heading in the direction of Derby City Centre until you reach a roundabout.

Turn right at the roundabout (third exit) heading along Harrow Street towards Pride Park on the A6.

At the traffic lights continue straight on towards Pride Park, heading along Pride Parkway and over the railway bridge.

At the roundabout turn right (third exit) into Royal Way. The West Car Park is the third turning on your right.

Follow the blue line on the Map (page 4)