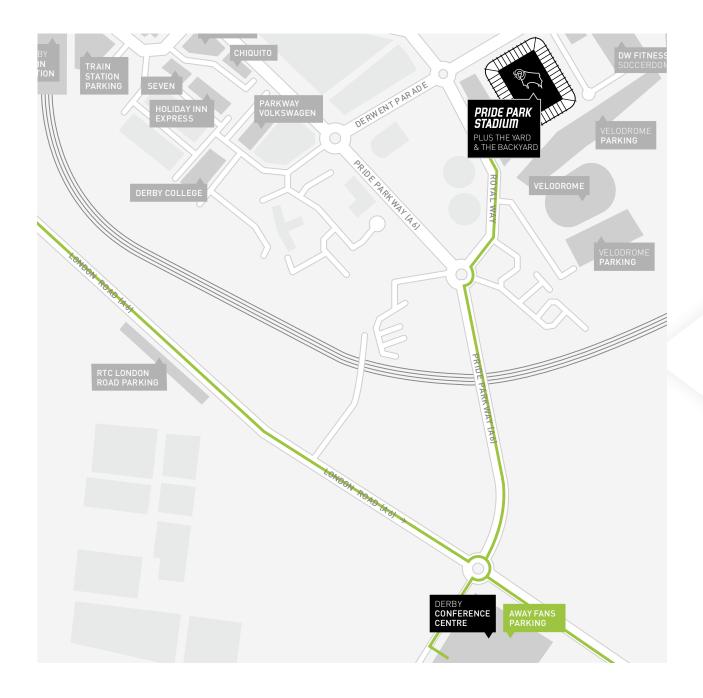

### AWAY FAN PARKING

Parking for away supporters is provided at the Derby Conference Centre on London Road (A6), which is located at DE24 8UX about a 10-15 minute walk from Pride Park Stadium. **There is space for 200 vehicles**, and the charge is **£5 per car**. As you come into Derby you can follow the brown road signs for away supporter parking which will guide you towards the Conference Centre.